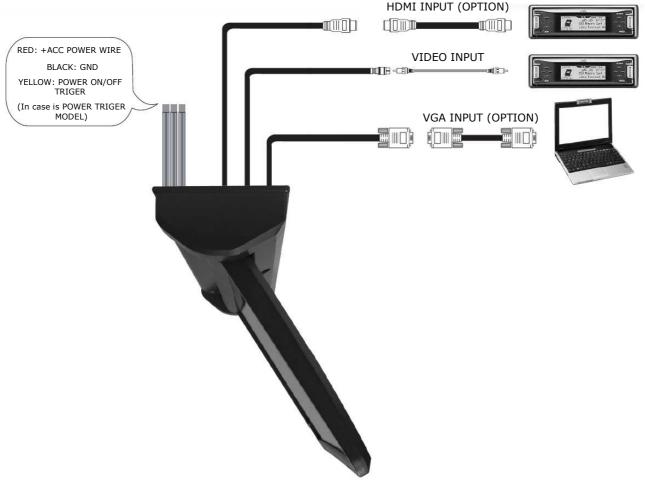

## **Monitor**

(OPTION)

Date: 19/04/2011

- 1. LED
- Power and motor action indication
- 2. REMOCON
- Remote control sensor
- 3. POWER ON/OFF TRIGER (POWER TRIGER MODEL)
- Monitor power on/off (ACC: POWER ON; GND: POWER OFF)
- 4. VIDEO INPUT
- Connect VIDEO INPUT to VIDEO device
- 5. VGA INPUT (OPTION)
- Connect VGA INPUT to VGA device
- 6. HDMI INPUT (OPTION)
- Connect HDMI INPUT to HDMI device
- 7. FLIP SWITCH

# **Components Connecting Diagram**