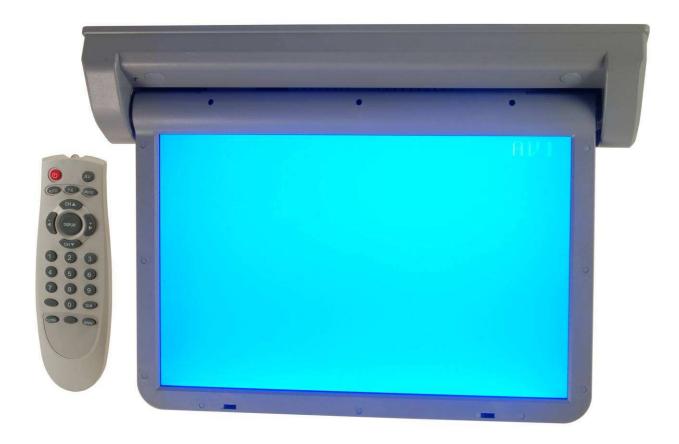

# Name and functions of each parts

## **Monitor**

(OPTION)

Date: 19/04/2011

- 1. LED
- Power and motor action indication
- 2. REMOCON
- Remote control sensor
- 3. POWER ON/OFF TRIGER (POWER TRIGER MODEL)
- Monitor power on/off (ACC: POWER ON; GND: POWER OFF)
- 4. VIDEO INPUT
- Connect VIDEO INPUT to VIDEO device
- 5. VGA INPUT (OPTION)
- Connect VGA INPUT to VGA device
- 6. HDMI INPUT (OPTION)
- Connect HDMI INPUT to HDMI device
- 7. FLIP SWITCH

## **Remote Control**

1. POWER: MANUAL POWER ON/OFF

2. DISPLAY: SELECT MENU

3. ◀ ▶ : ARROW KEY (MENU VALUE ADJUST)

4. NUMBER KEY: DUMMY KEY

5. -: DUMMY KEY

6. DIM: ADJUST THE BRIGHTNESS

7. CLOSE: CLOSE MONITOR

8. OPEN: OPEN MONITOR

9. AV: VIDEO SWITCH (OPTION)

10. AUTO: VGA AUTO POSITION (OPTION)

Date: 19/04/2011 Page 5 / 10

e-mail: obchod@molpir.com, www.molpir.com, www.shop.molpir.com

IČO: 31431372, IČpD: SK 2020391560, Tatra banka Bratislava, č. ú.: 2628020575/1100, register: OS Trnava, odd: Sro, vlož.: 1045/T