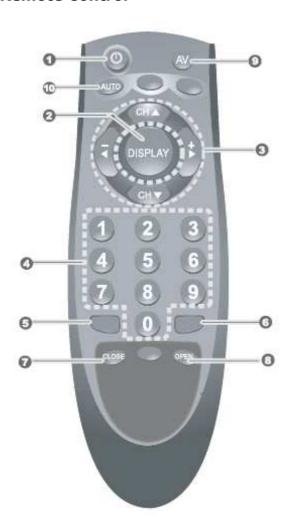

## **Remote Control**

1. POWER: MANUAL POWER ON/OFF

2. DISPLAY: SELECT MENU

3. ◀ ▶ : ARROW KEY (MENU VALUE ADJUST)

4. NUMBER KEY: DUMMY KEY

5. -: DUMMY KEY

6. DIM: ADJUST THE BRIGHTNESS

7. CLOSE: CLOSE MONITOR

8. OPEN: OPEN MONITOR

9. AV: VIDEO SWITCH (OPTION)

10. AUTO: VGA AUTO POSITION (OPTION)

Date: 19/04/2011 Page 5 / 10

e-mail: obchod@molpir.com, www.molpir.com, www.shop.molpir.com

IČO: 31431372, IČpD: SK 2020391560, Tatra banka Bratislava, č. ú.: 2628020575/1100, register: OS Trnava, odd: Sro, vlož.: 1045/T