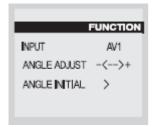

## **3 FUNCTION MENU**

- You can see the FUNCTION menu as you pressing:
  Menu ⇒ Select in device or Menu ⇒ √/▲ in remote control

## **SUB MENU**

INPUT : Use to change video input (OPTION)

ANGLE ADJUST : Use to adjust Monitor angle
 MINUS : Degrese Monitor angle
 PLUS : Increse Monitor angle

ANGLE INITIAL : Use to Initialize Monitor angle