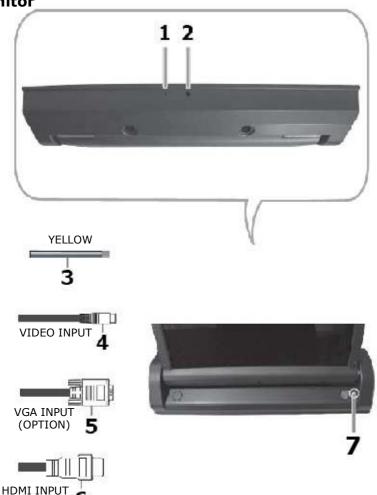

## **Monitor**

(OPTION)

Date: 19/04/2011

- 1. LED
- Power and motor action indication
- 2. REMOCON
- Remote control sensor
- 3. POWER ON/OFF TRIGER (POWER TRIGER MODEL)
- Monitor power on/off (ACC: POWER ON; GND: POWER OFF)
- 4. VIDEO INPUT
- Connect VIDEO INPUT to VIDEO device
- 5. VGA INPUT (OPTION)
- Connect VGA INPUT to VGA device
- 6. HDMI INPUT (OPTION)
- Connect HDMI INPUT to HDMI device
- 7. FLIP SWITCH