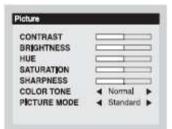

#### 1 PICTURE MENU

- You can see the Picture menu as you pressing:
  Menu ⇒ Select in device or Menu ⇒ √/ in remote control
- Using ◀/▶ ➡️ Select on device or ▼/▲ ➡️ Select in remote control move the cursor to select sub-menu, using ◀, ▶ button set up the set-point.

## **SUB MENU**

CONTRAST : Use to adjust contrastBRIGHTNESS : Use to adjust brightness

HUE : Use to adjust colorSATURATION : Use to adjust tint

SHARPNESS : Use to adjust the degree of definition
 COLOR TONE : Use to choose prefer color tone

PICTURE MODE: Use to choose the displaying condition among STANDARD,

MOVIE, VIVID, USER