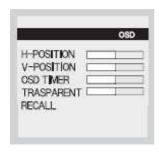

#### 2 OSD MENU

- You can see the OSD menu as you pressing:
  Menu ⇒ Select in device or Menu ⇒ √/▲ in remote control
- Using ⟨/⟩ ⇒ Select on device or √/ ⇒ Select in remote control move the cursor to select sub-menu, and using ⟨,⟩ button set up value of each item.

#### **SUB MENU**

H-POSITION : Use to adjust the horizontal spot of OSD box
 V-POSITION : Use to adjust the vertical spot of OSD box
 OSD TIMER : Use to adjust the durable time of OSD box

TRANSPARENT: Use to adjust the transparency degree of OSD box

RECALL : Use to set picture default value

Date: 19/04/2011 Page 8 / 10

Molpir s.r.o. sídlo: SNP 129, 919 04 Smolenice; prevádzka: Hrachová 30, 821 05 Bratislava, Slovenská republika, Tel.: 00421 2 4319 1219, Fax: 00421 2 4319 1220, e-mail: obchod@molpir.com, www.molpir.com, www.shop.molpir.com