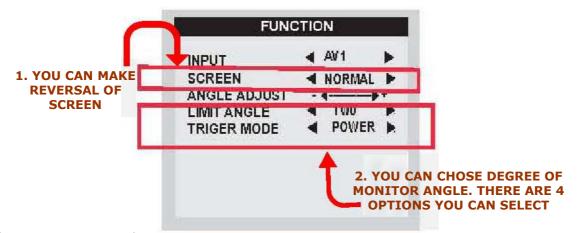

## 3) LIMIT ANGLE / TRIGER MODE SELECTION

\*SCREEN: Use to select FLIP MODE

(NORMAL: non flip screen V-FLIP: vertical flip screen)

\*LIMIT ANGLE: Use to select (ONE/TWO/THREE/FOUR) Monitor angle.

(ONE: 120° / TWO: 100° / THREE: 90° / FOUR: 80°)

\*TRIGER MODE: Use to select TRIGER MODE

VIDEO: VIDEO SYNC. POWER: ACC TRIGER

Date: 20/04/2011 Page 2 / 2

MOLPIR s.r.o., sídlo: SNP 129, 919 04 Smolenice; prevádzka: Hrachová 30, 821 05 Bratislava, Slovenská republika, Tel.: 00421 2 431 912 18, 431 912 19, Fax: 00421 2 431 912 20 e-mail: obchod@molpir.sk, www.molpir.sk