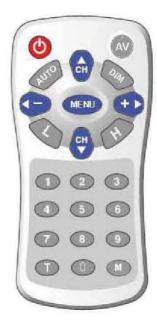

## **ADDITION MANUAL**

RED: POWER ON/OFF
 DISPLAY: MENU ON/OFF
 AV: AV MODE SWITCH

4. AUTO: AUTOSCAN (VGA MODE)
5. DIM: ADJUST BRIGHTNESS

6. UP/DOWN: MENU SELECT

7. MINUS: MENU VALUE ADJUST MINUS 8. PLUS: MENU VALUE ADJUST PLUS

9. "L" CLOSE MONITOR 10."H" OPEN MONITOR

This product has VGA / POWER RELLAY / LIMIT ANGLE / TRIGER MODE SELECTION

1) VGA

Date: 20/04/2011

This model 9 POWER LINE of VGA cable do utilization. Desire that user tries confirmation whether necessarily 9 POWER line is linked at cable connection.