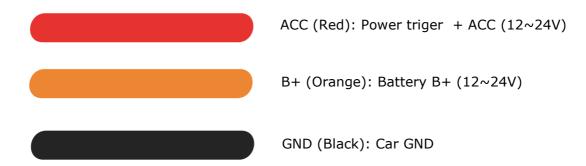

## 2) POWER RELLAY

<sup>\*</sup>If become ACC POWER ON, B+ is supplied to product.

<sup>\*</sup>If become ACC POWER OFF, product POWER OFF and B+ supply is discontinued after about 25 seconds