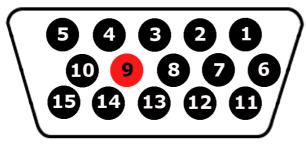

9. "L" CLOSE MONITOR 10."H" OPEN MONITOR

This product has VGA / POWER RELLAY / LIMIT ANGLE / TRIGER MODE SELECTION

1) VGA

Date: 20/04/2011

This model 9 POWER LINE of VGA cable do utilization. Desire that user tries confirmation whether necessarily 9 POWER line is linked at cable connection.