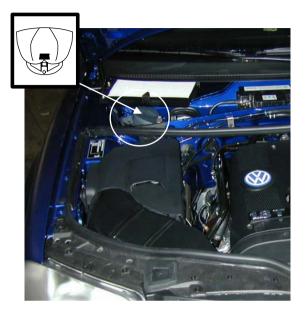

Date : 03. 04. 24.

Rev : A

Page: 1 of 4.

Make: VW Model: Passat Year: 01- Type: With el. window CAN-X(M)G DOC. NO: 8094-CAN-X(M)G-VW-Passat-el.window-01> Auto Security KM-04-03-8094 **STEP 4** Ħ •• • • . . . RED . RED RED/BLK -+12V (30) WHT/GRN • • X Ð CE. 6)) Attention! Only for countries that Date : 03. 04. 24. require this type of connection. Rev : A Page: 2 of 4.