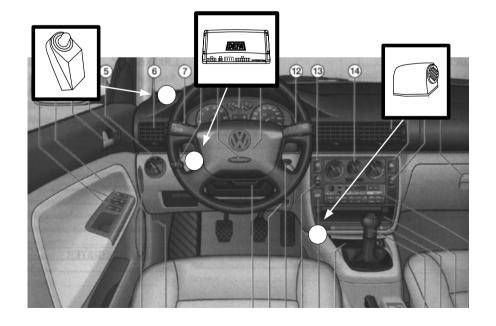

CAN-X(M)G

DOC. NO: 8094-CAN-X(M)G-VW-Passat-el.window-01>

Attention! Only when using the DEFA remote control the connections on this page are needed.

BLK CONNECTOR

Date : 03. 04. 24. Rev : A Page: 3 of 4.