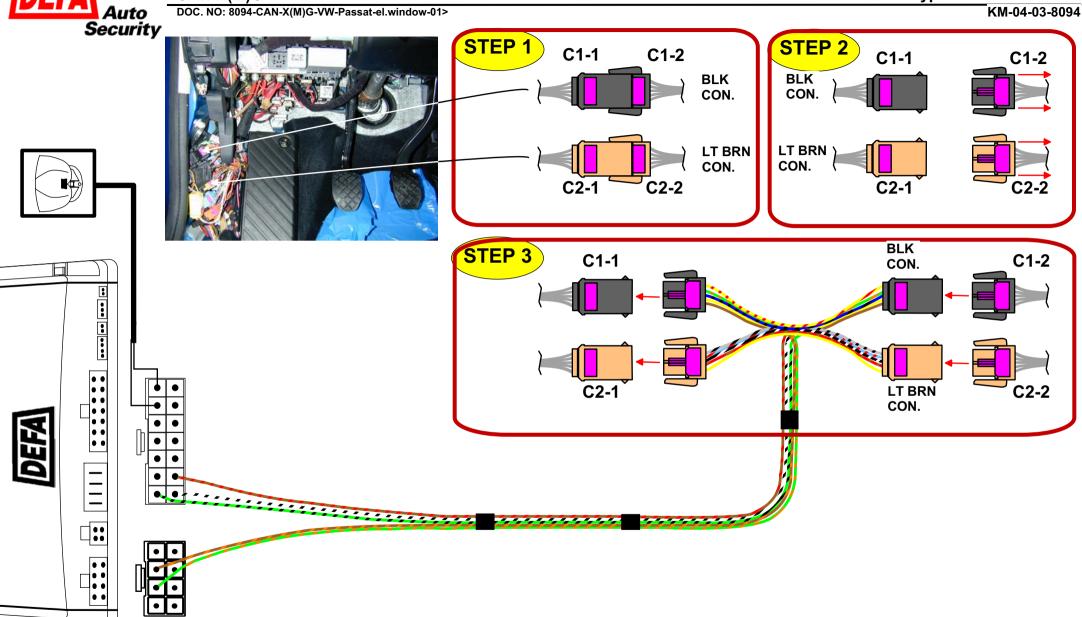

CAN-X(M)G

DOC. NO: 8094-CAN-X(M)G-VW-Passat-el.window-01>

Attention! Only when using the DEFA remote control the connections on this page are needed.

BLK CONNECTOR

Date : 03. 04. 24. Rev : A Page: 3 of 4.

CAN-X(M)G DOC. NO: 8094-CAN-X(M)G-VW-Passat-el.window-01>