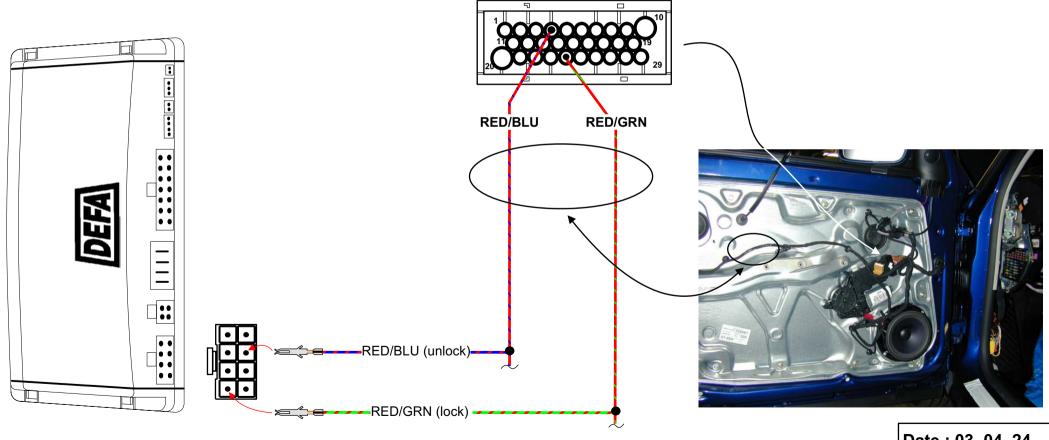

CAN-X(M)G

DOC. NO: 8094-CAN-X(M)G-VW-Passat-el.window-01>

Attention! Only when using the DEFA remote control the connections on this page are needed.

BLK CONNECTOR

Date : 03. 04. 24. Rev : A Page: 3 of 4.

CAN-X(M)G DOC. NO: 8094-CAN-X(M)G-VW-Passat-el.window-01>