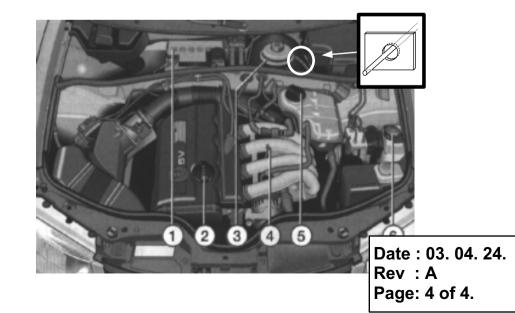

r manufacturer. DEFA A.S is not liable to compensate for possible damages that may occur due to faulty or insufficient installation manuals

Date : 03. 04. 24.

Rev : A

Page: 1 of 4.

Make: VW Model: Passat Year: 01- Type: With el. window CAN-X(M)G DOC. NO: 8094-CAN-X(M)G-VW-Passat-el.window-01> Auto Security KM-04-03-8094 **STEP 4** Ħ •• • • . . . RED . RED RED/BLK -+12V (30) WHT/GRN • • X Ð CE. 6)) Attention! Only for countries that Date : 03. 04. 24. require this type of connection. Rev : A Page: 2 of 4.



CAN-X(M)G

DOC. NO: 8094-CAN-X(M)G-VW-Passat-el.window-01>

Attention! Only when using the DEFA remote control the connections on this page are needed.



BLK CONNECTOR



Date : 03. 04. 24. Rev : A Page: 3 of 4.



CAN-X(M)G DOC. NO: 8094-CAN-X(M)G-VW-Passat-el.window-01>