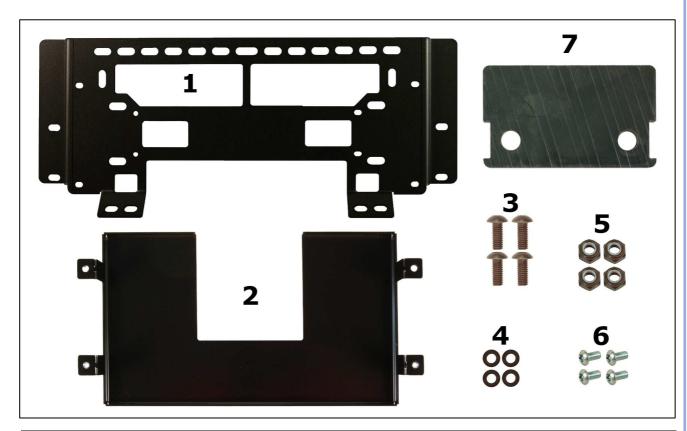

## FMS037-H01BR/1

Mounting set of the Hub for seat Brusa Class 300/500 for two-point seatbelt

| Pos.1 | Name                                                | Code            | рс |
|-------|-----------------------------------------------------|-----------------|----|
| 1     | Bracket of the Hub Brusa Class 300/500              | 0810328-M/2     | 1  |
| 2     | Cover of the Hub Brusa Class 300/500                | 0810362-M       | 1  |
| 3     | Screw M5x12mm with half rounded head - Torx - black | 105BN6404M5x12C | 4  |
| 4     | Washer D5.3mm x 10mm x 0.9mm flexible - black       | 105BN797D5C     | 4  |
| 5     | Self-locking nut M5 - black                         | 105BN161M5C     | 4  |
| 6     | Screw M4x8mm with half rounded head Torx            | 104BN6404M4x8   | 4  |
| 7     | Pad for footrest under the seat Brusa Class 300/500 | 0810363-M       | 1  |