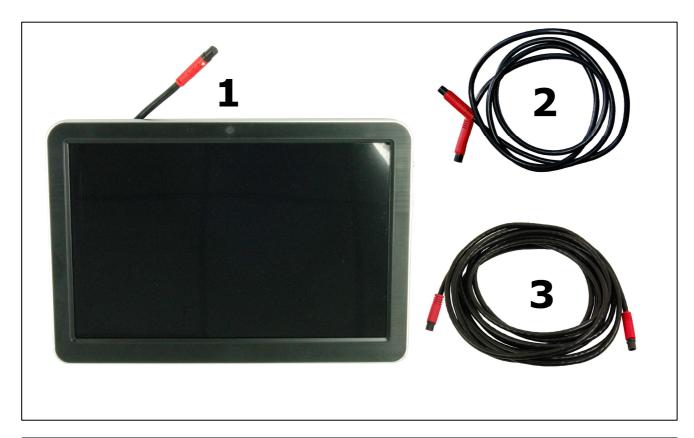

## **MCT-001S**

Monitor 10.1" "Slave" behind the headrest of the seat with cabling

| Pos.1 | Name                                                  | Code        | Pc |
|-------|-------------------------------------------------------|-------------|----|
| 1     | Monitor 10.1" "Slave" behind the headrest of the seat | ND-MCT-001S | 1  |
| 2     | Cabling of the seat 1840mm red connectors             | CA-PD004    | 1  |
| 3     | Cabling of the seat 3800mm red connectors             | CA-PD005    | 1  |