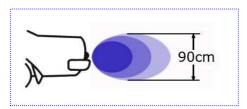

## 2 - Detection Range

### Detection Range of Single Sensor

HORIZONTAL DIRECTION

VERTICAL DIRECTION