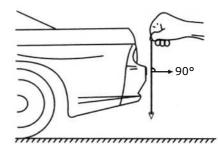

# 4 - Installation

## 1. Installation of Sensors

Sensors are installed at the back of the car. The ideal distance from the ground to the sensors is  $0.5m \sim 0.7m$ .

KEEP SENSOR SURFACE VERTICAL

Installing two sensors

Installing three sesnsors