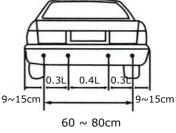

# 4 - Installation

## 1. Installation of Sensors

Sensors are installed at the back of the car. The ideal distance from the ground to the sensors is  $0.5m \sim 0.7m$ .

KEEP SENSOR SURFACE VERTICAL

Installing two sensors

Installing three sesnsors

Installing four sesnsors

 $40 \, \sim \, 50 \text{cm}$  Recommended distance between neighbouring sensors