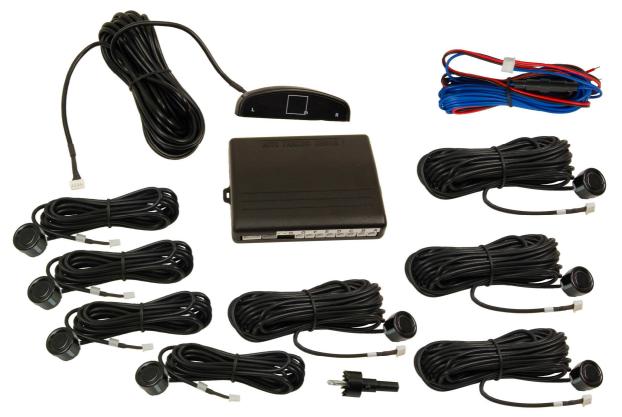

# **Parking Sensor**

On driving or reversing the car, the anti-collision radar will start to detect obstacles within 3.0m ahead of or behind the car and indicate the distance between the car and abstacles with LCD display and sound.

## 1 - Features

- When driving ahead or reversing the car, the radar detects automatically obstacles within 3.0m
- Color LCD display, indicating distance in numbers, three colors and seven lights as well as obstacles on the left and right on the screen
- Uniquely designed alarm on obstacles in front of the car; when distance increases or maintains, the buzzer will keep silent; with mute setting
- Built-in installation as original configuration
- Compatibility design, suitable to both imported and homemade cars
- Super misinformation-proof technology, accurate and reliable
- Operating Voltage: 10 ~ 15V (24V selectable)
- Operating Temperature: -20°C ~ +70°C

# 4 - Installation

## 1. Installation of Sensors

Sensors are installed at the back of the car. The ideal distance from the ground to the sensors is  $0.5m \sim 0.7m$ .

KEEP SENSOR SURFACE VERTICAL

Installing two sensors

Installing three sesnsors

## 2. Installation of control box, buzzer and display

- 1. Position the control box in the trunk of the car close to reverse light with double-sided tape, away from areas of temperature, moisture and water leakage.
- 2. Fix the buzzer onto the place with easy hearing for the driver with double-sided tape (Some displays have built-in buzzer already).
- 3. Fix the display onto the place with easy viewing for the driver with double-sided tape.
- 4. Switch on the display: turn off the buzzer, turn on the buzzer.

## 3. Wiring of Power Wires

- 1. The black wire of the control box is connected with the negative (-) pole of the astern lamp.
- 2. The red wire of the of the mainframe is connected to he positive (+) pole of the astern lamp.
- 3. The blue wire of mainframe is connected to the positive (+) pole of the starting (on) power.
- 4. Inching switch on the main unit: turn the inching switch to adjust the sensitivity of the sensors.

## 4. Wiring Diagram

MOLPIR GROUP CZ a.s., Technologická 838/14, 779 00 Olomouc, Holice, Česká republika, Tel.: 00420 585 315 017, Fax: 00420 585 315 021, e-mail: molpir\_o@molpir.cz, www.molpir.cz MOLPIR GROUP CZ a.s., Business centrum Klamovka, Plzeňská 155/113, 150 00 Praha 5 – Košíře, Tel.: 00420 724 606 000, e-mail: jsvoboda@molpir.cz, www.molpir.cz IČO: 25828843, DIČ: CZ25828843, ČSOB Olomouc, č. ú.: 377913723/0300, Registrace: KOS, OR Ostrava, oddíl B, vložka č. 2094