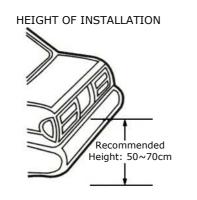

# 4 - Installation

## 1. Installation of Sensors

Sensors are installed at the back of the car. The ideal distance from the ground to the sensors is  $0.5m \sim 0.7m$ .

KEEP SENSOR SURFACE VERTICAL

Installing two sensors

Installing three sesnsors