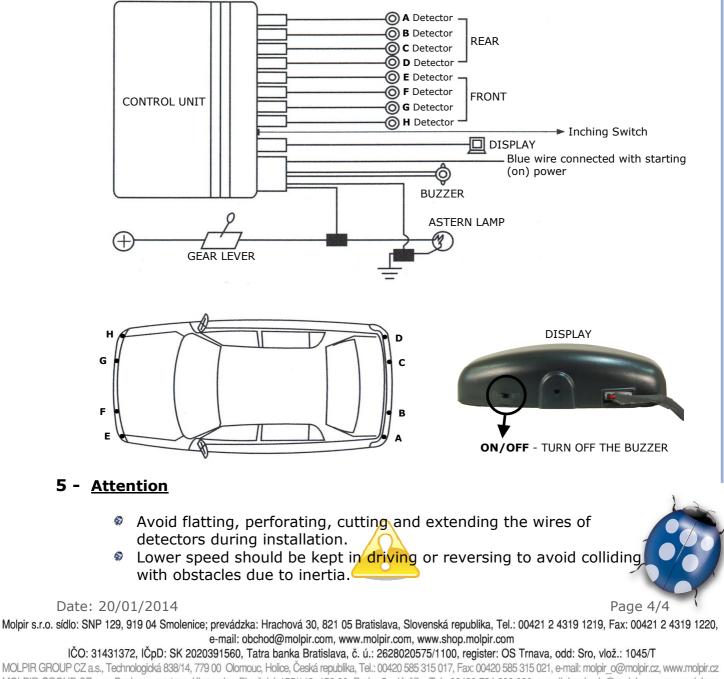

## 3. Wiring of Power Wires

- 1. The black wire of the control box is connected with the negative (-) pole of the astern lamp.
- 2. The red wire of the of the mainframe is connected to he positive (+) pole of the astern lamp.
- 3. The blue wire of mainframe is connected to the positive (+) pole of the starting (on) power.
- 4. Inching switch on the main unit: turn the inching switch to adjust the sensitivity of the sensors.

## 4. Wiring Diagram

MOLPIR GROUP CZ a.s., Technologická 838/14, 779 00 Olomouc, Holice, Česká republika, Tel.: 00420 585 315 017, Fax: 00420 585 315 021, e-mail: molpir\_o@molpir.cz, www.molpir.cz MOLPIR GROUP CZ a.s., Business centrum Klamovka, Plzeňská 155/113, 150 00 Praha 5 – Košíře, Tel.: 00420 724 606 000, e-mail: jsvoboda@molpir.cz, www.molpir.cz IČO: 25828843, DIČ: CZ25828843, ČSOB Olomouc, č. ú.: 377913723/0300, Registrace: KOS, OR Ostrava, oddíl B, vložka č. 2094