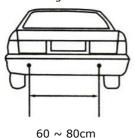

# 4 - Installation

## 1. Installation of Sensors

Sensors are installed at the back of the car. The ideal distance from the ground to the sensors is  $0.5m \sim 0.7m$ .

KEEP SENSOR SURFACE VERTICAL

Installing two sensors

Installing three sesnsors

Installing four sesnsors

 $40 \, \sim \, 50 \text{cm}$  Recommended distance between neighbouring sensors