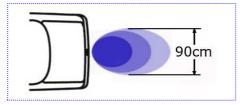

## 2 - Detection Range

### Detection Range of Single Sensor

HORIZONTAL DIRECTION

VERTICAL DIRECTION