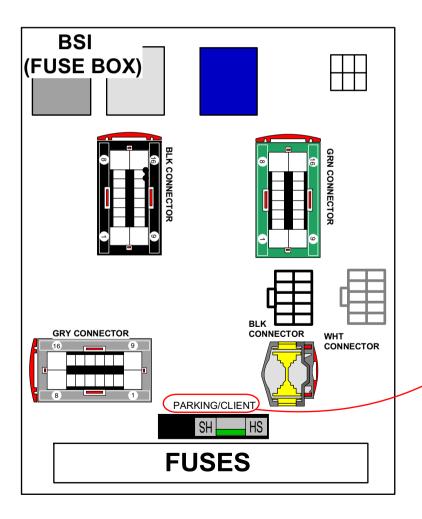

## **ATTENTION:**

**Transgamme:** The new electrical system/used by Citroen is called Transgamme.

DEFA CAN-bus alarm (Part no: 600862) can only be installed if the vehicle is equipped with Transgamme. The vehicle is equipped with Transgamme if the text PARKING/CLIENT is typed above the shunt on the BSI (FUSE BOX).