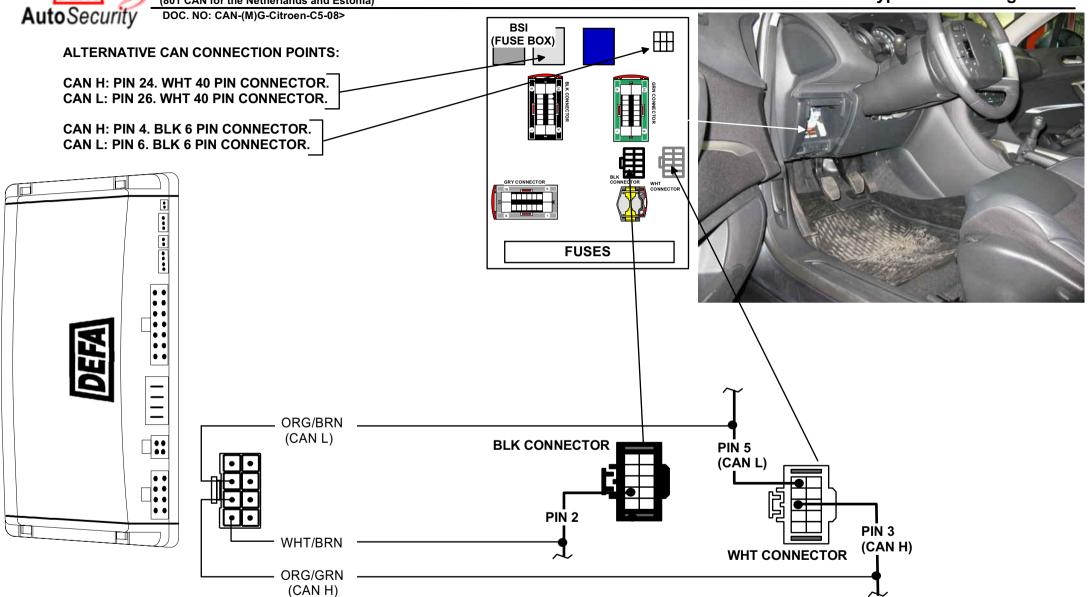

DOC. NO: CAN-(M)G-Citroen-C5-08>

Make: Citroen Model: C5 Year: 2008 Type: With Transgamme

## **ATTENTION:**

**Transgamme:** The new electrical system/used by Citroen is called Transgamme.

DEFA CAN-bus alarm (Part no: 600862) can only be installed if the vehicle is equipped with Transgamme. The vehicle is equipped with Transgamme if the text PARKING/CLIENT is typed above the shunt on the BSI (FUSE BOX).

## **REQUIRED:**

- Alarm: CAN Alarm PSA Minimum Central Unit rev: J

- Minimum Required SoftWare: 02

Date: 2008.05.22

Rev: A Page: 2 of 5

Make: Citroen Model: C5 Year: 2008 Type: With Transgamme

Date: 2008.05.22