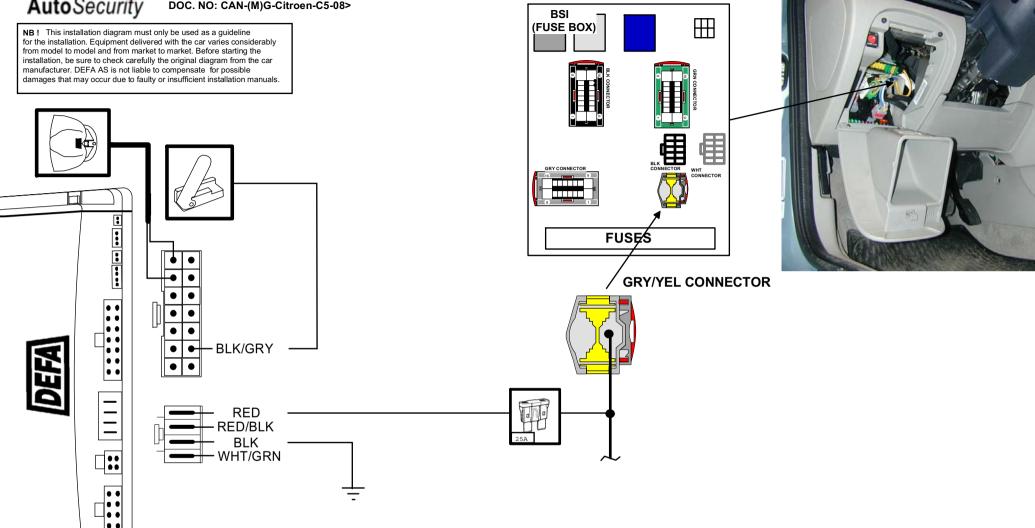

## **ATTENTION:**

**Transgamme:** The new electrical system/used by Citroen is called Transgamme.

DEFA CAN-bus alarm (Part no: 600862) can only be installed if the vehicle is equipped with Transgamme. The vehicle is equipped with Transgamme if the text PARKING/CLIENT is typed above the shunt on the BSI (FUSE BOX).

## **REQUIRED:**

- Alarm: CAN Alarm PSA Minimum Central Unit rev: J

- Minimum Required SoftWare: 02

Date: 2008.05.22

Rev: A Page: 2 of 5

Make: Citroen Model: C5 Year: 2008 Type: With Transgamme

Date: 2008.05.22