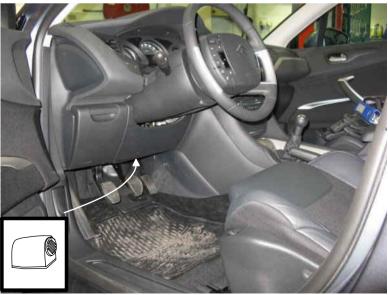

## Attention!!

- 1. Install the DEFA alarm.
- 2. Connect the diagnostic tool, and choose installation of standard alarm.

Date : 2008. 05. 22

Rev: A Page: 4 of 5

Make: Citroen Model: C5 Year: 2008 Type: With Transgamme