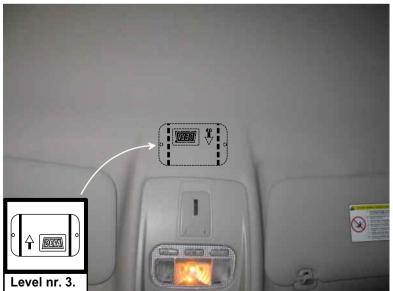

## Attention!!

- 1. Install the DEFA alarm.
- 2. Connect the diagnostic tool, and choose installation of standard alarm.

Date : 2008. 05. 22

Rev: A Page: 4 of 5

Make: Citroen Model: C5 Year: 2008 Type: With Transgamme