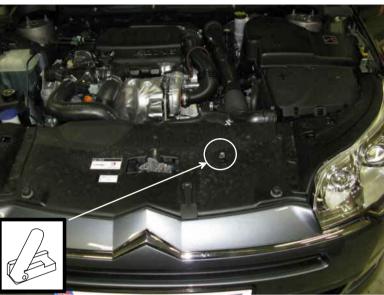

## **ATTENTION:**

**Transgamme:** The new electrical system/used by Citroen is called Transgamme.

DEFA CAN-bus alarm (Part no: 600862) can only be installed if the vehicle is equipped with Transgamme. The vehicle is equipped with Transgamme if the text PARKING/CLIENT is typed above the shunt on the BSI (FUSE BOX).