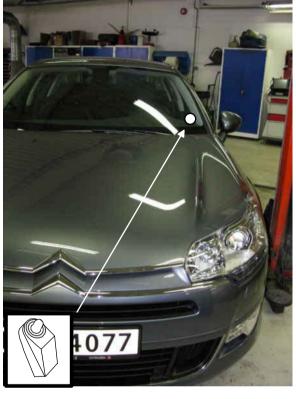

## **ATTENTION:**

**Transgamme:** The new electrical system/used by Citroen is called Transgamme.

DEFA CAN-bus alarm (Part no: 600862) can only be installed if the vehicle is equipped with Transgamme. The vehicle is equipped with Transgamme if the text PARKING/CLIENT is typed above the shunt on the BSI (FUSE BOX).