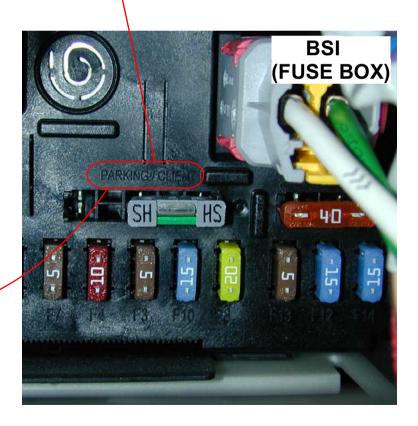

## **ATTENTION:**

**Transgamme:** The new electrical system/used by Citroen is called Transgamme.

DEFA CAN-bus alarm (Part no: 600862) can only be installed if the vehicle is equipped with Transgamme. The vehicle is equipped with Transgamme if the text PARKING/CLIENT is typed above the shunt on the BSI (FUSE BOX).