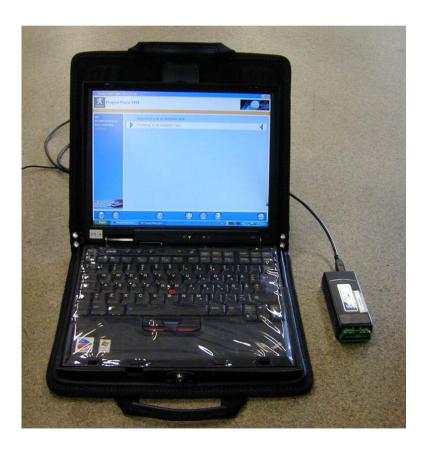

This installation requires PSA-diagnostic tool, see page 4.

Date: 2008. 05. 22

Rev: A Page: 1 of 5 Make: Citroen Model: C5 Year: 2008 Type: With Transgamme

## Attention!!

- 1. Install the DEFA alarm.
- 2. Connect the diagnostic tool, and choose installation of standard alarm.

Date : 2008. 05. 22

Rev: A Page: 4 of 5

Make: Citroen Model: C5 Year: 2008 Type: With Transgamme