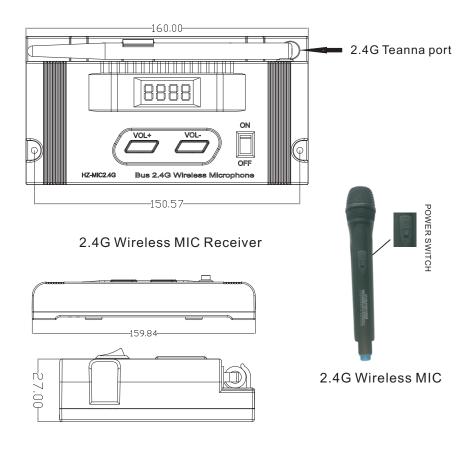

# NAME OF PART

### USER' S HELP

Use of the product, the first open wireless MIC receiver within three meters away from the microphone, MIC with MIC receiver signal connections, and can be used in the range of 15 meters. If there is no connection within three meters, three meters away from open wireless microphone will not be able to receive signals, and can not be used normally.

Adjust the volume of MIC is on the MIC receiver VOL + (Volume +), VOL-(volume -) button to adjust the volume size.

# Technical parament

Working frequency:2.4G
Working Voltage:DC12~36V
Working Current:<30MA</li>
Transmission distance:15Meters