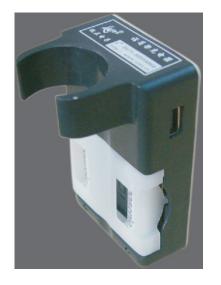

## BUS MIC Stand Charger

- Working Voltage:DC8~36V
- $\bigcirc$  Smart Power Management
- $\bigcirc$  Design practical
- $\odot$  5th、 9V Battery,USB for Cellphone

# NAME OF PART