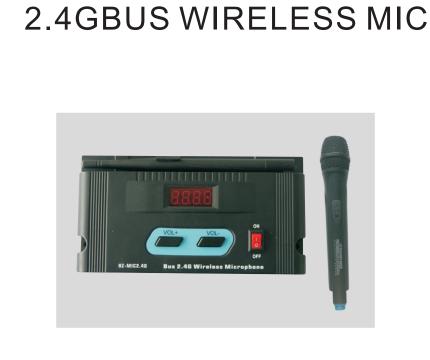

# NAME OF PART

### USER' S HELP

Use of the product, the first open wireless MIC receiver within three meters away from the microphone, MIC with MIC receiver signal connections, and can be used in the range of 15 meters. If there is no connection within three meters, three meters away from open wireless microphone will not be able to receive signals, and can not be used normally.

Adjust the volume of MIC is on the MIC receiver VOL + (Volume +), VOL-(volume -) button to adjust the volume size.