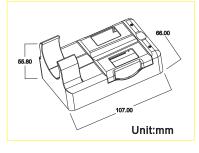

## BUS MIC Stand Charger







- Working Voltage:DC8~36V
- $\bigcirc$  Smart Power Management
- $\bigcirc$  Design practical
- $\odot$  5th、 9V Battery,USB for Cellphone



# MAN



Note: Due to technical improvements to the design specifications and change without notice.

Installation, use of this product before, please read the prospectus carefully

## SAFETY NOTICE

Note: washing vehicles, water intrusion will not be among the machines.

Note: installation, maintenance, must be professional to operate.

# NAME OF PART



### USER' S HELP

Use of the product, the first open wireless MIC receiver within three meters away from the microphone, MIC with MIC receiver signal connections, and can be used in the range of 15 meters. If there is no connection within three meters, three meters away from open wireless microphone will not be able to receive signals, and can not be used normally.

Adjust the volume of MIC is on the MIC receiver VOL + (Volume +), VOL-(