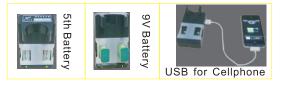

## BUS MIC Stand Charger

- Working Voltage:DC8~36V
- $\bigcirc$  Smart Power Management
- $\bigcirc$  Design practical
- $\odot$  5th、 9V Battery,USB for Cellphone